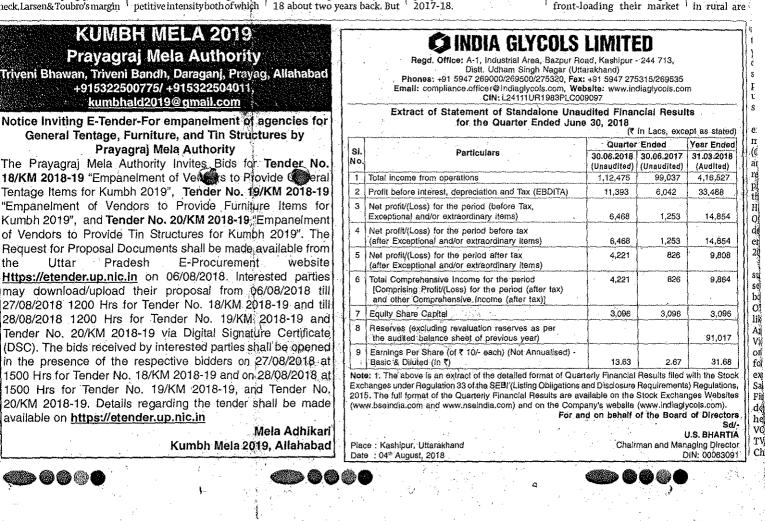

## नैनीताल, सोमवार 6 अगस्त, 2018

 $\sim 0.000$ 

3

158

|            | 30 जून, 2018 को समाप्त तिमाही के लिए एकल अनंकेशित<br>वित्तीय परिणानों के विवरण का सार<br>(७ लाव में, निरिन्द्र को जे |             |                      |                       |  |
|------------|----------------------------------------------------------------------------------------------------------------------|-------------|----------------------|-----------------------|--|
| A          | विवरण                                                                                                                | \$0.08.2018 | रिमाही<br>30,08,2017 | समात वर्ष<br>31.03.20 |  |
| Ri.        | परिपालनों से क्रूठ आय                                                                                                |             | (खण्ये खिल)          | (## Per               |  |
| 3          | पारपक्षताः सं कुल आप<br>ब्याज, मुझ्यद्वासः स्वं कर पूर्व अर्जन (ईवीसीआईटीए)                                          | 1,12,475    | 89,087<br>6.042      | 4,18,52               |  |
| 8          | अर्थांक्षे के सिए नियम लाभ/(हानि)<br>(तन्त्र, असाधारण और/या विशिष्ट मन्द्रों से पूर्व)                               | \$,468      | 1,253                | 14,80                 |  |
| 4          | अवधि के लिए कर पूर्व निवल लाग/(डानि)<br>(असाचारल और/या विशिष्ट मदी के परबात)                                         | 0,468       | 1,253                | 14,85                 |  |
| 5 <b>B</b> | अवधि के लिए कर परवात निवल लाभ / (हानि)<br>(अस्ताधाल्य और / या विशिष्ट मयों के परवात)                                 | 4,221       | 828                  | 9,60                  |  |
| .8         | अवधि के लिए कुल व्यापक आग (अवधि के लिए लाम/(हामि)<br>(कर पश्चात) और ब्रन्थ व्यापक आग (कर पश्चात) दामिल               | 4,221       | .825                 | 9,96                  |  |
| 7          | इरियटी हेयर पूंजी                                                                                                    | 3,096       | 3,096                | 9,09                  |  |
| 8          | আহমির (पिछले घर्ष के अंकेबित द्वलनपत के अनुसार<br>पुनर्मुल्यांकन शादकित को छोड़कर)                                   |             |                      | 91,01                 |  |
| 9          | प्रति शेयर अर्जन (रु. 10/– प्रति) (वर्षिकीकृतनहीं)<br>– मूल एवं हनुतृहत (रु. में)                                    | 1363        | 2.67                 | ats'                  |  |